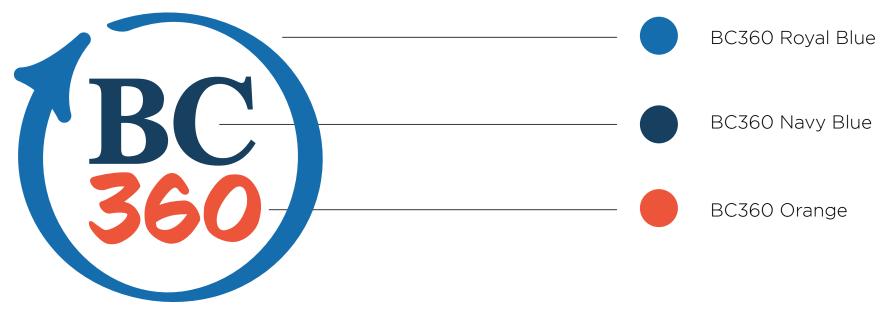

#### **Color Sets** 2.0

BC360 Color Sets are made up of a Primary palette and gradients.

## PRIMARY PALETTE

GRADIENTS

BC360 gradients are based in the primary palette. Can be used as backgrounds, floods, overlays, etc.

BC360 Primary Colors colors serve as a foundational palette that work universally across all collateral. Refer to usage ratio for application guidelines.

BC360 Royal Blue

HEX : 163e5f

RGB

97-76-39-28 — Ý 89-55-6-0 —

BC360 Royal-Navy

BC360 Orange-Gold

**USAGE RATIO** 

•