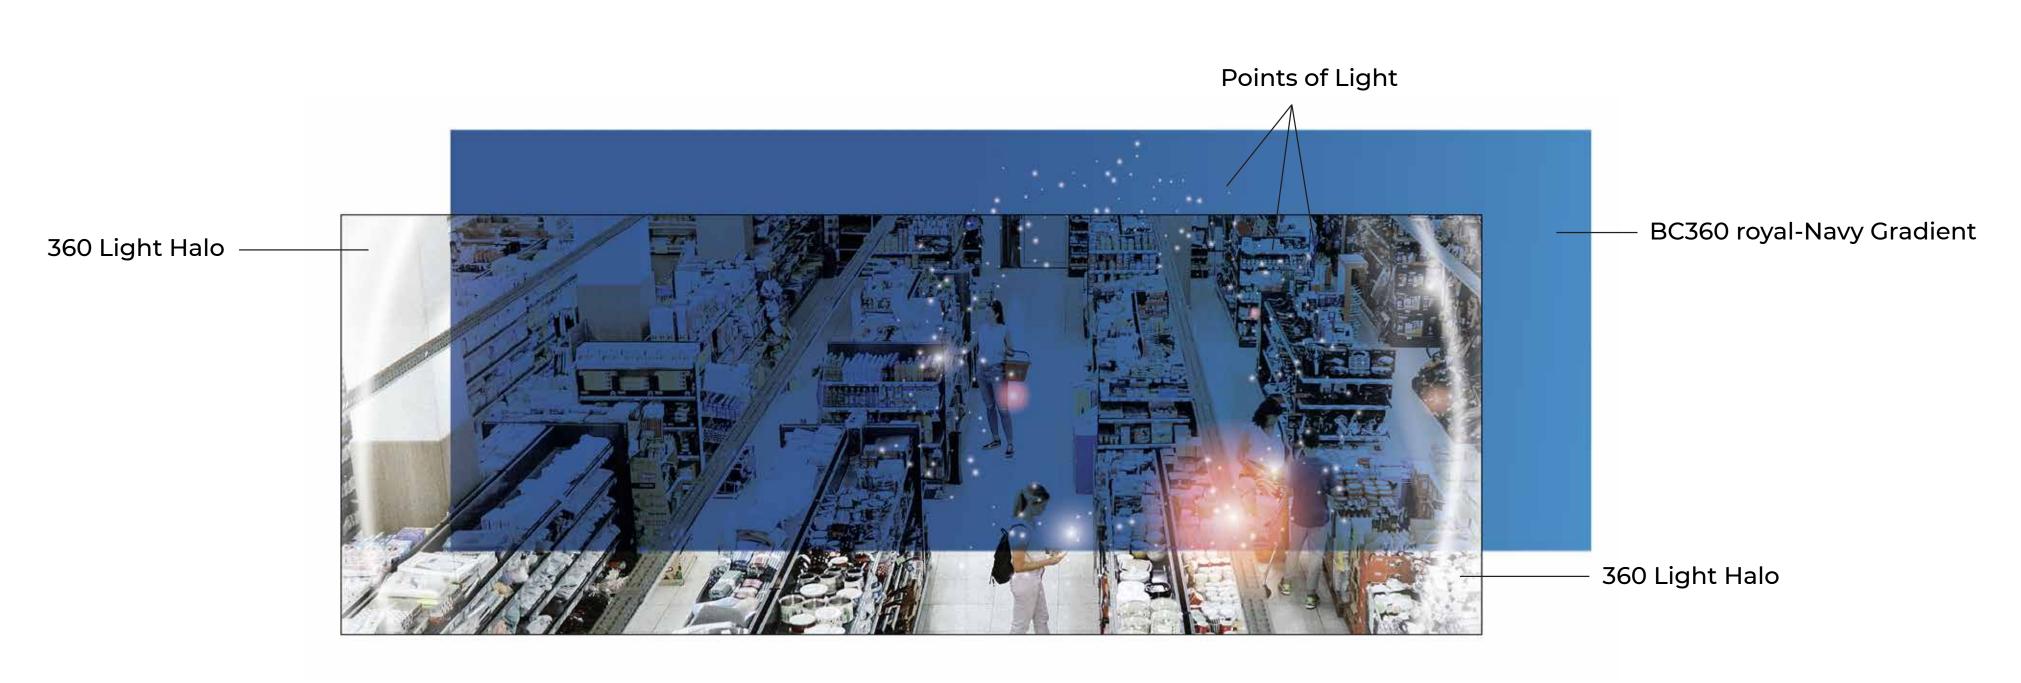

# 4.0 Hero Images

# 360 Light Points

Hero images are relevant environments shot from aerial or birds-eye view. 360 Light Halos should border the images. Points of light are strategically placed in key ares of environment and create a 360\* formation. BC360 Royal-Navy gradient is overlated on top.